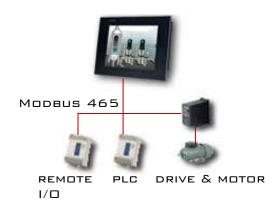

LC. HI colour in 65,536 hues provides detailed and informative graphics.

Sizes in the range 4.7" to 10" are available with 232 and 485 connection ports provided as standard.

Data can be logged on USB memory devices for storage or recipe control. The TH range can also be programmed via the USB

## SPECIFICATIONS

| THA61-T             |                     |
|---------------------|---------------------|
| DISPLAY TYPE        | TFT TRUE COLOUR LCD |
| Colours             | 65536               |
| DISPLAY SIZE        | 10.4"               |
| DISPLAY AREA        | 640 x 460           |
| FUNCTION KEYS       | NONE                |
| MEMORY              | 64MB                |
| POWER SUPPLY        | 24V DC              |
| CURRENT CONSUMPTION | 630мА               |



#### COMMUNICATIONS



## DIMENSIONS



WWW.LISTO-LTD.COM INFO@LISTO-LTD.COM