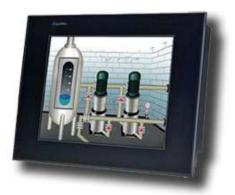

# TOUCH PANEL THA61-T ... THE CUSTOMER'S CHOICE ... SPECIFICATION SHEET

#### PRODUCT DESCRIPTION

The TH range of touch screens offer ease of interconnectability to different brands of PLC. HI colour in 65,536 hues provides detailed and informative graphics.

Sizes in the range 4.7" to 10" are available with 232 and 485 connection ports provided as standard.