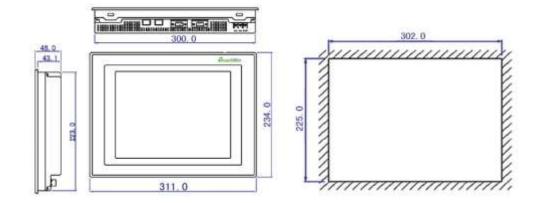

65,536 hues provides detailed and informative graphics.

Sizes in the range 4.7" to 10" are available with 232 and 485 connection ports provided as standard.

Data can be logged on USB memory devices for storage or recipe control. The TH range can also be programmed via the USB

## SPECIFICATIONS

| THA61-T             |                     |
|---------------------|---------------------|
| DISPLAY TYPE        | TFT TRUE COLOUR LCD |
| Colours             | 65536               |
| DISPLAY SIZE        | 10.4"               |
| DISPLAY AREA        | 640 x 460           |
| FUNCTION KEYS       | NONE                |
| MEMORY              | 64MB                |
| POWER SUPPLY        | 24V DC              |
| CURRENT CONSUMPTION | 630мА               |



#### COMMUNICATIONS



## DIMENSIONS



WWW.LISTO-LTD.COM INFO@LISTO-LTD.COM