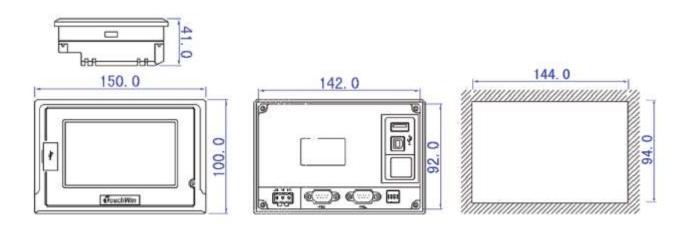

creens offer ease of interconnectability to different brands of PLC. HI colour in 65,536 hues provide detailed and informative graphics.

Sizes in the range 4.7" to 10" are available with 232 and 485 connection ports provided as standard.

Data can be logged on USB memory devices for storage or recipe control. The TH range can also be programmed via the USB programming port.



### SPECIFICATIONS

| TH465-T       |                     |
|---------------|---------------------|
| DISPLAY TYPE  | TFT TRUE COLOUR LCD |
| Colours       | 65536               |
| DISPLAY SIZE  | 4.7"                |
| DISPLAY AREA  | 480 X 272           |
| FUNCTION KEYS | NONE                |
| MEMORY        | ВМВ                 |
| POWER SUPPLY  | 24V DC              |

#### COMMUNICATIONS



## DIMENSIONS



WWW.LISTO-LTD.COM
INFO@LISTO-LTD.COM