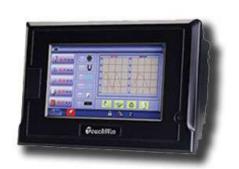

# TOUCH PANEL TH465-T ...THE CUSTOMER'S CHOICE... SPECIFICATION SHEET

#### PRODUCT DESCRIPTION

The TH range of touch screens offer ease of interconnectability to different brands of PLC. HI colour in 65,536 hues provide detailed and informative graphics.

Sizes in the range 4.7" to 10" are available with 232 and 485 connection ports provided as standard.

### SPECIFICATIONS

| TH465-T       |                     |
|---------------|---------------------|
| DISPLAY TYPE  | TFT TRUE COLOUR LCD |
| Colours       | 65536               |
| DISPLAY SIZE  | 4.7"                |
| DISPLAY AREA  | 480 X 272           |
| FUNCTION KEYS | NONE                |
| MEMORY        | ВМВ                 |
| POWER SUPPLY  | 24V DC              |