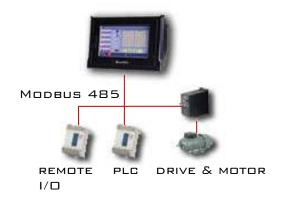

range of touch screens offer ease of interconnectability to different brands of PLC. HI colour in 65,536 hues provide detailed and informative graphics.

Sizes in the range 4.7" to 10" are available with 232 and 485 connection ports provided as standard.

Data can be logged on USB memory devices for storage or recipe control. The TH range can also be programmed via the USB programming port.



### SPECIFICATIONS

| TH465-T       |                     |
|---------------|---------------------|
| DISPLAY TYPE  | TFT TRUE COLOUR LCD |
| Colours       | 65536               |
| DISPLAY SIZE  | 4.7"                |
| DISPLAY AREA  | 480 X 272           |
| FUNCTION KEYS | NONE                |
| MEMORY        | ВМВ                 |
| POWER SUPPLY  | 24V DC              |

#### COMMUNICATIONS



## DIMENSIONS



WWW.LISTO-LTD.COM
INFO@LISTO-LTD.COM